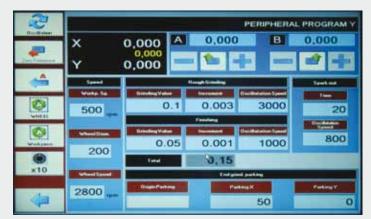

# **CONTROL PANEL**

PPC-3100 touch panel 10.4"

Fan-less design and low power consumption. The most important data are viewed during grinding process and some can be changed in real time.

#### Self-develop software, operator friendly

Twenty years of grinding experience have been put into the system. A special eye was placed for fast set-ups and maximum comfort even for operators with low knowledge on machines or grinding processes. Grinding wheel direction, work-piece direction, grinding wheel diameter, speeds, electronic wheels increment values,... etc. can be modified from the same screen shot. Windows based. Language: English.

#### **Possibilities:**

- Y oscillation and X will increment (peripheral)
- Y no -oscillation and X will increment (cup)
- X oscillation and Y will increment (particular cases)