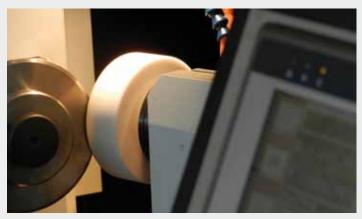

# **TOP KNIVES**

Flat or dished top knives in HSS, CPM10V, ASP2023, Cr12% or Carbides can be sharpened with a peripheral or cup grinding wheel. Crush cutters, core cutters, perforators, in all type of materials can be sharpened.

**Grinding wheels** 

Periph. wheel Cup wheel 200 mm 200 mm

NC - Operator Control Touch Panel

Circular knife grinding with peripheral wheel

Bottom knives and multi-groove blocks grinding

Cup wheel grinding