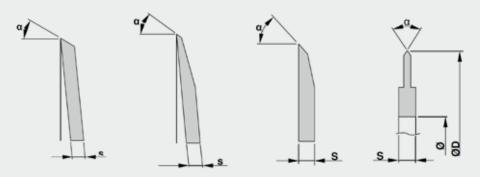

# **TOP KNIVES**

Flat or dished top knives in HSS, CPM10V, ASP2023, Cr12% or Carbides can be sharpened with a peripheral or cup grinding wheel. Crush cutters, core cutters, perforators, in all type of materials can be sharpened.

# **BOTTOM KNIVES**

Multi-groove bottom knives can be grinded with high precision. From control panel also a fix division can be easily realized due to visualization of starting 0 point and every cutting groove quota. Bottom cup knives, standard NN types, with one or double cutting edges, in Steel or TCT, are very easy to grind with our DNS360.