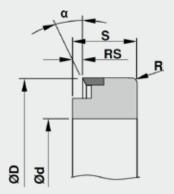

# **BOTTOM KNIVES**

Multi-groove bottom knives can be grinded with high precision. From control panel also a fix division can be easily realized due to visualization of starting 0 point and every cutting groove quota. Bottom cup knives, standard NN types, with one or double cutting edges, in Steel or TCT, are very easy to grind with our DNS360.