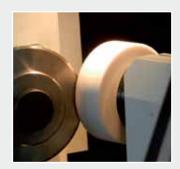

# **TOP KNIVES**

Flat or dished top knives in HSS, CPM10V, ASP2023, Cr12% or Carbides can be sharpened with a peripheral or cup grinding wheel. Crush cutters, core cutters, perforators, in all type of materials can be sharpened.

# **BOTTOM KNIVES**

Multi-groove bottom knives can be grinded with high precision. From control panel also a fix division can be easily realized due to visualization of starting 0 point and every cutting groove quota. Bottom cup knives, standard NN types, with one or double cutting edges, in Steel or TCT, are very easy to grind with our DNS360.