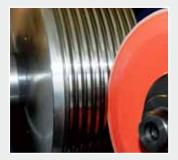

# **TOP KNIVES**

Flat or dished top knives in HSS, CPM10V, ASP2023, Cr12% or Carbides can be sharpened with a peripheral or cup grinding wheel. Crush cutters, core cutters, perforators, in all type of materials can be sharpened.

**Grinding wheels** 

Periph. wheel Cup wheel 200 mm 200 mm

NC - Operator Control Touch Panel

Circular knife grinding with peripheral wheel

Bottom knives and multi-groove blocks grinding

Cup wheel grinding