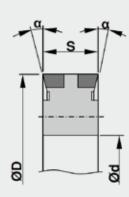

# **BOTTOM KNIVES**

Multi-groove bottom knives can be grinded with high precision. From control panel also a fix division can be easily realized due to visualization of starting 0 point and every cutting groove quota. Bottom cup knives, standard NN types, with one or double cutting edges, in Steel or TCT, are very easy to grind with our DNS360.