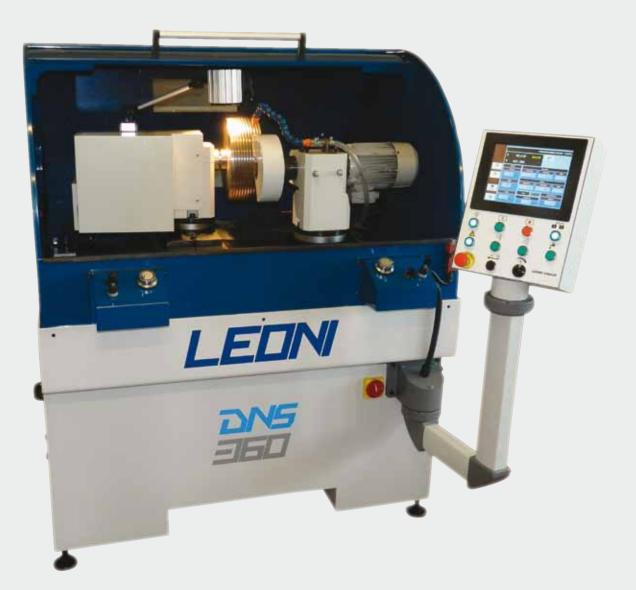

# **DNS360\_450** UNIVERSAL GRINDING MACHINE FOR CIRCULAR KNIVES

**LEONI GROUP SRL** 

Via San Martino, 13 - 36100 Vicenza / Italy Contact phone: +39 329 3073 443 Mail: leoni@dslame.it

# DNS360\_450 UNIVERSAL GRINDING MACHINE FOR CIRCULAR KNIVES