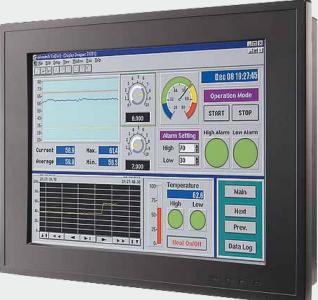

# **CONTROL PANEL**

PPC-3100 touch panel 10.4"

Fan-less design and low power consumption. The most important data are viewed during grinding process and some can be changed in real time.