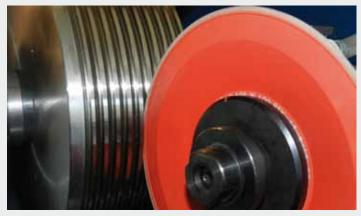

# **BOTTOM KNIVES**

Multi-groove bottom knives can be grinded with high precision. From control panel also a fix division can be easily realized due to visualization of starting 0 point and every cutting groove quota. Bottom cup knives, standard NN types, with one or double cutting edges, in Steel or TCT, are very easy to grind with our DNS360.

**Grinding wheels** 

Periph. wheel Cup wheel 200 mm 200 mm

NC - Operator Control Touch Panel

Circular knife grinding with peripheral wheel

Bottom knives and multi-groove blocks grinding

Cup wheel grinding