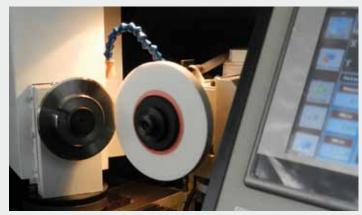

# **TOP KNIVES**

Flat or dished top knives in HSS, CPM10V, ASP2023, Cr12% or Carbides can be sharpened with a peripheral or cup grinding wheel. Crush cutters, core cutters, perforators, in all type of materials can be sharpened.

**Grinding wheels** 

Periph. wheel Cup wheel 200 mm 200 mm

NC - Operator Control Touch Panel

Circular knife grinding with peripheral wheel

Bottom knives and multi-groove blocks grinding

Cup wheel grinding